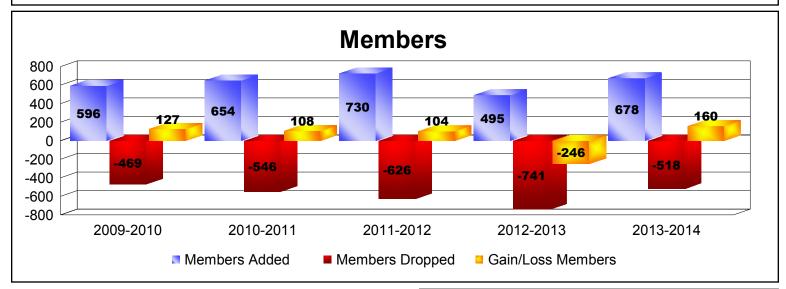

| Year                                                      | New<br>Clubs | Dropped<br>Clubs | Gain/<br>Loss<br>Clubs | New<br>Members | Charter<br>Members | Reinstate<br>Members | Transfer<br>Members | Total<br>Member<br>Added | Total<br>Members<br>Dropped | Gain/<br>Loss<br>Members |
|-----------------------------------------------------------|--------------|------------------|------------------------|----------------|--------------------|----------------------|---------------------|--------------------------|-----------------------------|--------------------------|
| 2009-2010                                                 | 1            | 0                | 1                      | 525            | 55                 | 14                   | 2                   | 596                      | -469                        | 127                      |
| 2010-2011                                                 | 4            | 0                | 4                      | 496            | 117                | 38                   | 3                   | 654                      | -546                        | 108                      |
| 2011-2012                                                 | 4            | 0                | 4                      | 474            | 141                | 114                  | 1                   | 730                      | -626                        | 104                      |
| 2012-2013                                                 | 1            | -5               | -4                     | 450            | 21                 | 21                   | 3                   | 495                      | -741                        | -246                     |
| 2013-2014                                                 | 3            | -4               | -1                     | 501            | 98                 | 77                   | 2                   | 678                      | -518                        | 160                      |
| Average                                                   | 3            | -2               | 1                      | 489            | 86                 | 53                   | 2                   | 631                      | -580                        | 51                       |
| $\begin{array}{c} 4\\ 2\\ 0\\ -2\\ -4\\ -4\\ \end{array}$ |              |                  |                        |                |                    |                      |                     |                          |                             |                          |
| -6                                                        | 2009-20      | )10              | 2010-                  | 2011           | 2011-20            | 012                  | 2012-2013           | 3                        | 2013-2014                   |                          |